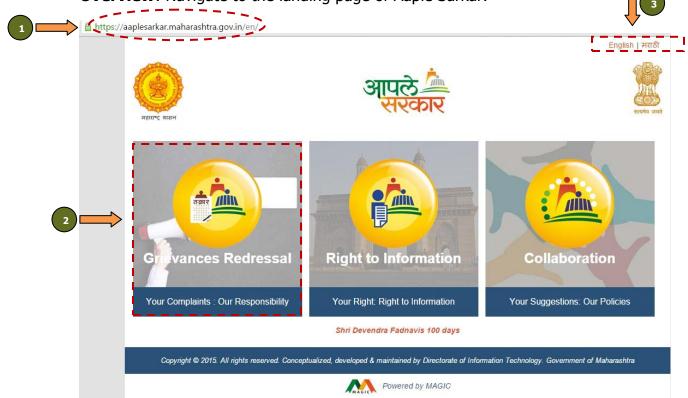

#### 3.1.1 Landing Screen – Aaple Sarkar

**Overview**: Navigate to the landing page of Aaple Sarkar.

- 1. Type the URL <u>https://aaplesarkar.maharashtra.gov.in/</u> on the web browser. Press "Enter".
- 2. Select the option "Grievances Redressal" on the landing page. OR

Type the URL <u>https://grievances.maharashtra.gov.in/</u> on the web browser directly.

3. The language settings can be changed using options "English / मराठी".

| Aaple Sarkar – Grievance Redressa | I |
|-----------------------------------|---|
| User Manual (Citizen)             |   |