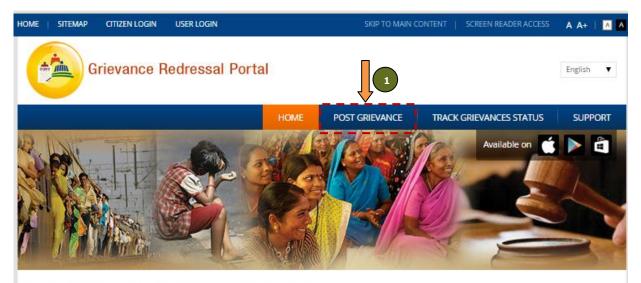

#### 3.3.1 Navigate to Post Grievance Screen

Citizens can provide feedback for the quality of resolution of grievance through a "Satisfied" / "Dissatisfied" option

1. Click on button "Post Grievance" to navigate to section to post the grievance.

| Aaple Sarkar – Grievance Redressa |  |
|-----------------------------------|--|
| User Manual (Citizen)             |  |