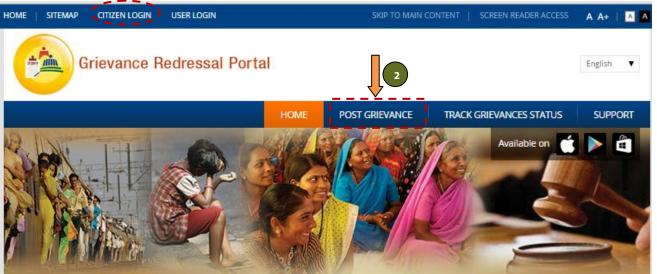

Citizens can provide feedback for the quality of resolution of grievance through a "Satisfied" / "Dissatisfied" option

- 1. Click on link "Citizen Login" on top left corner of the screen to login. OR
- 2. Click on link "Post Grievance" to login.