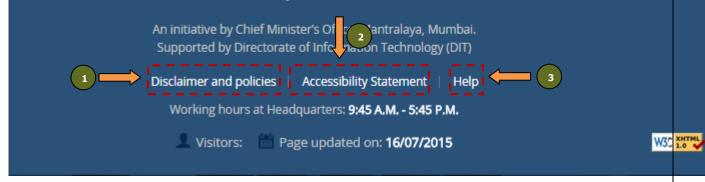

#### 3.1.3 Landing Screen – Grievance Redressal Portal (Footer)

Citizens can now register their grievances at District level in addition to existing Mantralaya departments. The rollout at district level on pilot basis is restricted to Thane, Nashik, Pune, Aurangabad, Amravati & Nagpur © Content Owned by Government of Maharashtra

- 1. Click on "Disclaimer and policies" to see the disclaimer policy in detail
- 2. Click on "Accessibility Statement" to see the accessibility statement in detail
- 3. Click on "Help" for Screen Reader Access

| # | Field                      | Description                        | Field Type | Data Type  | Mandatory (M)/<br>Optional (O)/<br>NA |
|---|----------------------------|------------------------------------|------------|------------|---------------------------------------|
| 1 | Disclaimer and policies    | Details of disclaimer<br>policy    | Hyperlink  | Alphabetic | NA                                    |
| 2 | Accessibility<br>Statement | Details of accessibility statement | Hyperlink  | Alphabetic | NA                                    |
| 3 | Help                       | Screen reader access               | Hyperlink  | Alphabetic | NA                                    |