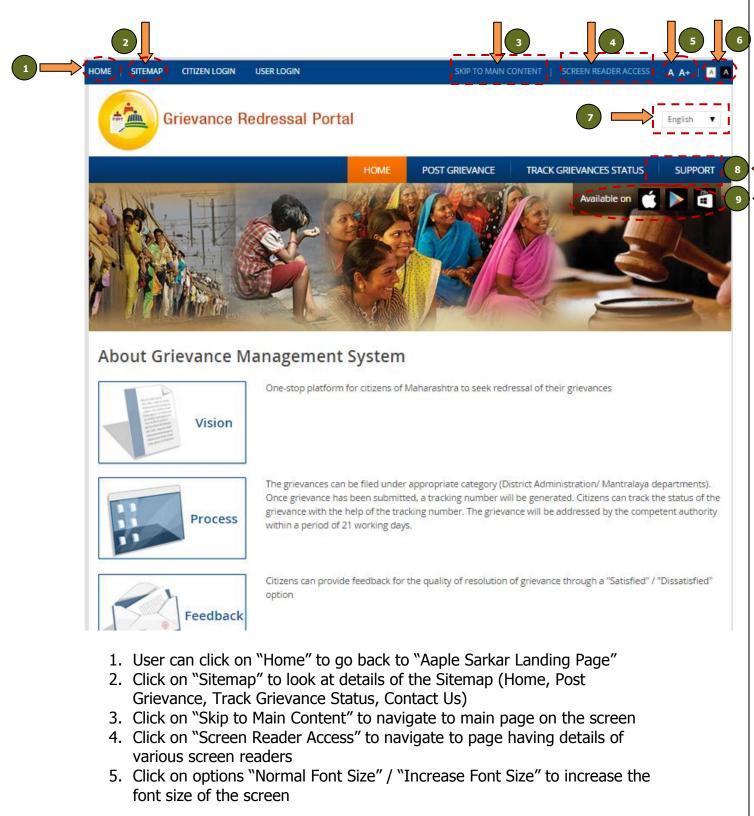

### 3.1.2 Landing Screen – Grievance Redressal Portal (Header)

**Overview**: Navigate to the login page for redressal of Grievances.

| Aaple Sarkar – Grievance Redressal | Version 1.2 | Page 6 of 27 |
|------------------------------------|-------------|--------------|
| User Manual (Citizen)              |             |              |

- 6. Click on options "Standard View" / "High Contrast View" to change the contrast type
- 7. Click on options "English / मराठी" to change the language settings
- 8. Click on link "Support" to access sections FAQs, User Manuals, Training Video and Contact Us
- 9. Click on icon of play stores (Apple iTunes, Google Play, Windows Store) to navigate to the respective play store to download the app on mobile devices

| # | Field                                             | Description                                                        | Field Type | Data Type    | Mandatory (M)/<br>Optional (O)/<br>NA |
|---|---------------------------------------------------|--------------------------------------------------------------------|------------|--------------|---------------------------------------|
| 1 | Home                                              | Navigate to Aaple Sarkar<br>Landing Page                           | Hyperlink  | Alphabetic   | NA                                    |
| 2 | Sitemap                                           | Details of Sitemap                                                 | Hyperlink  | Alphabetic   | NA                                    |
| 3 | Skip to Main<br>Content                           | Navigate to main page of the screen                                | Hyperlink  | Alphabetic   | NA                                    |
| 4 | Screen Reader<br>Access                           | Details of various screen<br>readers                               | Hyperlink  | Alphabetic   | NA                                    |
| 5 | Font Size                                         | Change font size<br>(normal/large)                                 | Button     | Alphanumeric | NA                                    |
| 6 | View                                              | Change contrast type<br>(standard/high)                            | Button     | Alphabetic   | NA                                    |
| 7 | Language<br>Settings                              | Language setting<br>(English/Marathi)                              | Dropdown   | Alphabetic   | NA                                    |
| 8 | Support                                           | Sections – FAQs, User<br>Manuals, Training Video and<br>Contact Us | Hyperlink  | Alphabetic   | NA                                    |
| 9 | Apple iTunes,<br>Google Play,<br>Windows<br>Store | Navigate to play store (Apple,<br>Google, Microsoft)               | Hyperlink  | Alphabetic   | NA                                    |