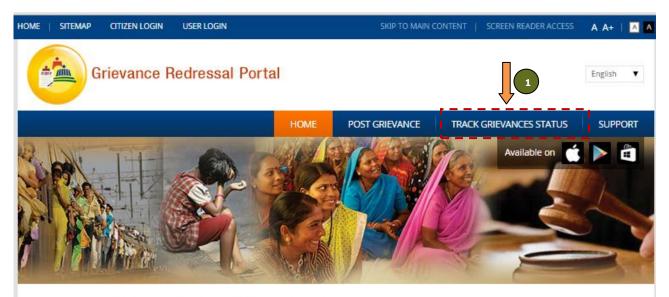

#### 3.4.1 Navigate to Track Grievance Screen

Citizens can provide feedback for the quality of resolution of grievance through a "Satisfied" / "Dissatisfied" option

1. Click on button "Track Grievance Status" to navigate to the screen to track the grievances submitted.